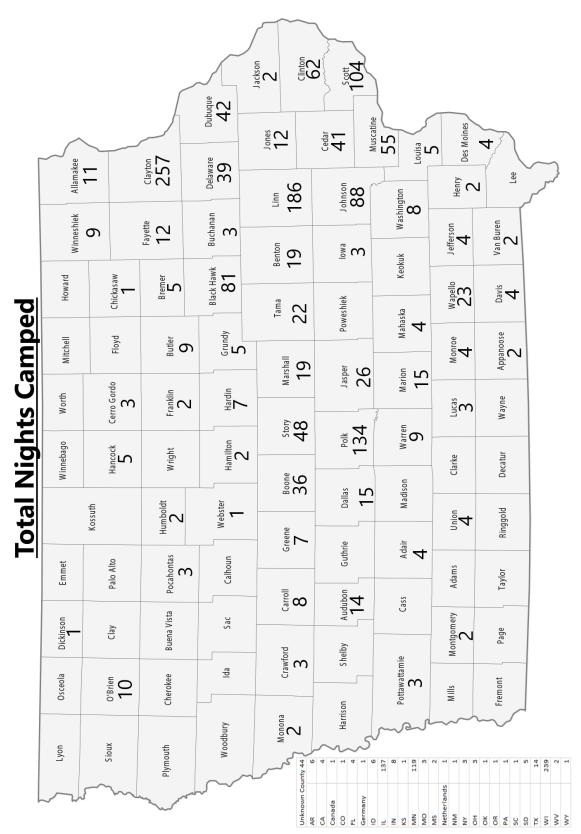

# **CAMPING NUMBERS**

|                    | SUBJECT STREET |                   |                    | A COMPANY AND | THE AREA   |
|--------------------|----------------|-------------------|--------------------|---------------|------------|
| Bloody Run Park    | Year           | # of Users        | <u># of Nights</u> | Fees          | 1219 (23)  |
| 1923               | 2019           | 572               | 723                | \$ 5,722.00   | 1,20,20    |
|                    | 2020           | 1341              | 1095               | \$ 10,974.36  | 1919 BY BY |
| 12/10/10/10        | 2021           | 1546              | 1305               | \$20,660.00   | a start of |
| and the second     | 2022           | 1405              | 1359               | \$ 21,432.05  |            |
|                    | 2023           | 1358              | 1261               | \$ 19, 988.54 |            |
| Motor Mill Park    | Year           | # of Users        | <u># of Nights</u> | Fees          |            |
|                    | 2019           | 119               | 163                | \$ 1,190.00   |            |
|                    | 2020           | 462               | 331                | \$ 3,325.00   |            |
|                    | 2021           | 315               | 211                | \$ 3,340.00   |            |
|                    | 2022           | 377               | 206                | \$ 3,394.00   |            |
| The state          | 2023           | 444               | 229                | \$ 3,860.00   |            |
| The second         |                |                   |                    |               |            |
| Joy Springs Park   | Year           | <u># of Users</u> | <u># of Nights</u> | Fees          |            |
|                    | 2019           | 51                | 59                 | \$ 510.00     |            |
|                    | 2020           | 178               | 99                 | \$ 1,109.00   |            |
|                    | 2021           | 222               | 123                | \$ 1,885.00   |            |
|                    | 2022           | 238               | 121                | \$ 1,895.00   |            |
|                    | 2023           | 132               | 92                 | \$ 1,672.00   | 38         |
| Buck Creek Park    | Year           | # of Users        | # of Nights        | Fees          |            |
|                    | 2019           | 51                | 38                 | \$ 255.00     |            |
|                    | 2020           | 98                | 83                 | \$ 525.00     |            |
|                    | 2021           | 48                | 34                 | \$ 516.00     |            |
|                    | 2022           | 61                | 45                 | \$ 699.00     |            |
|                    | 2023           | 72                | 47                 | \$ 763.00     |            |
| Friedens Park      | Year           | # of Users        | <u># of Nights</u> | Fees          |            |
| States - The State | 2019           | 55                | 32                 | \$ 275.00     |            |
| Statistics and     | 2020           | 126               | 105                | \$ 415.00     |            |
|                    | 2021           | 83                | 65                 | \$ 1,021.00   | 10 10      |
|                    | 2022           | 109               | 81                 | \$ 1,315.00   | the second |
|                    | 2023           | 178               | 120                | \$ 1920.00    |            |
| Big Spring         | Year           | # of Users        | <u># of Nights</u> | Fees          |            |
|                    | 2019           | 183               | 191                | \$ 915.00     | A 2.5      |
|                    | 2020           | 403               | 269                | \$ 1,340.00   | Children I |
|                    | 2021           | 399               | 325                | \$ 5,187.00   |            |
|                    | 2022           | 460               | 360                | \$ 5,859.00   |            |
|                    | 2023           | 548               | 436                | \$ 7,144.00   | ALC: N     |
| Total              | Year           | # of Users        | <u># of Nights</u> | Fees          | Firewood   |
|                    | 2019           | 1031              | 1206               | \$ 8,867.00   |            |
|                    | 2020           | 2608              | 1982               | \$ 17,688.36  |            |
| STAR REAL          | 2021           | 2613              | 2063               | \$ 32,609.00  |            |
|                    | 2022           | 2638              | 2160               | \$ 34,414.05  |            |
| 4.7 5.2            | 2023           | 2732              | 2185               | \$ 35,347.54  | \$2,646.81 |
|                    |                |                   |                    |               |            |