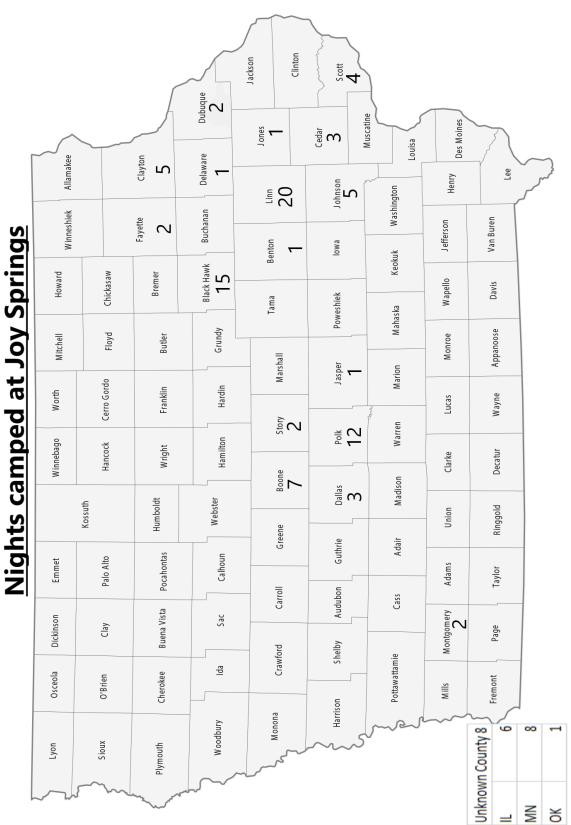

# **CAMPING MAP – JOY SPRINGS**

# **CAMPING NUMBERS**

|                    | SUBJECT STREET |                   |                    | A COMPANY AND | THE AREA   |
|--------------------|----------------|-------------------|--------------------|---------------|------------|
| Bloody Run Park    | Year           | # of Users        | <u># of Nights</u> | Fees          | 1219 (23)  |
| 1923               | 2019           | 572               | 723                | \$ 5,722.00   | 1,20,20    |
|                    | 2020           | 1341              | 1095               | \$ 10,974.36  | 1919 BY BY |
| 12/10/10/10        | 2021           | 1546              | 1305               | \$20,660.00   | a start of |
| and the second     | 2022           | 1405              | 1359               | \$ 21,432.05  |            |
|                    | 2023           | 1358              | 1261               | \$ 19, 988.54 |            |
| Motor Mill Park    | Year           | # of Users        | <u># of Nights</u> | Fees          |            |
|                    | 2019           | 119               | 163                | \$ 1,190.00   |            |
|                    | 2020           | 462               | 331                | \$ 3,325.00   |            |
|                    | 2021           | 315               | 211                | \$ 3,340.00   |            |
|                    | 2022           | 377               | 206                | \$ 3,394.00   |            |
| The state          | 2023           | 444               | 229                | \$ 3,860.00   |            |
| The second         |                |                   |                    |               |            |
| Joy Springs Park   | Year           | <u># of Users</u> | <u># of Nights</u> | Fees          |            |
|                    | 2019           | 51                | 59                 | \$ 510.00     |            |
|                    | 2020           | 178               | 99                 | \$ 1,109.00   |            |
|                    | 2021           | 222               | 123                | \$ 1,885.00   |            |
|                    | 2022           | 238               | 121                | \$ 1,895.00   |            |
|                    | 2023           | 132               | 92                 | \$ 1,672.00   | 38         |
| Buck Creek Park    | Year           | # of Users        | # of Nights        | Fees          |            |
|                    | 2019           | 51                | 38                 | \$ 255.00     |            |
|                    | 2020           | 98                | 83                 | \$ 525.00     |            |
|                    | 2021           | 48                | 34                 | \$ 516.00     |            |
|                    | 2022           | 61                | 45                 | \$ 699.00     |            |
|                    | 2023           | 72                | 47                 | \$ 763.00     |            |
| Friedens Park      | Year           | # of Users        | <u># of Nights</u> | Fees          |            |
| States - The State | 2019           | 55                | 32                 | \$ 275.00     |            |
| Statistics and     | 2020           | 126               | 105                | \$ 415.00     |            |
|                    | 2021           | 83                | 65                 | \$ 1,021.00   | 10 10      |
|                    | 2022           | 109               | 81                 | \$ 1,315.00   | the second |
|                    | 2023           | 178               | 120                | \$ 1920.00    |            |
| Big Spring         | Year           | # of Users        | <u># of Nights</u> | Fees          |            |
|                    | 2019           | 183               | 191                | \$ 915.00     | A 2.5      |
|                    | 2020           | 403               | 269                | \$ 1,340.00   | Children I |
|                    | 2021           | 399               | 325                | \$ 5,187.00   |            |
|                    | 2022           | 460               | 360                | \$ 5,859.00   |            |
|                    | 2023           | 548               | 436                | \$ 7,144.00   | ALC: N     |
| Total              | Year           | # of Users        | <u># of Nights</u> | Fees          | Firewood   |
|                    | 2019           | 1031              | 1206               | \$ 8,867.00   |            |
|                    | 2020           | 2608              | 1982               | \$ 17,688.36  |            |
| STAR REAL          | 2021           | 2613              | 2063               | \$ 32,609.00  |            |
|                    | 2022           | 2638              | 2160               | \$ 34,414.05  |            |
| 4.7 5.2            | 2023           | 2732              | 2185               | \$ 35,347.54  | \$2,646.81 |
|                    |                |                   |                    |               |            |