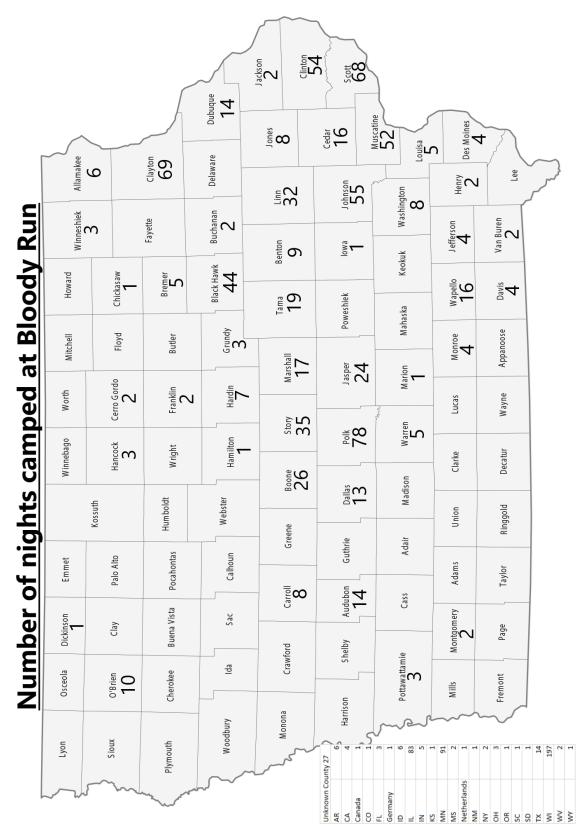

**CAMPING MAP – BLOODY RUN** 

# **CAMPING NUMBERS**

|                    | SUBJECT STREET |                   |                    | A COMPANY AND | THE AREA   |
|--------------------|----------------|-------------------|--------------------|---------------|------------|
| Bloody Run Park    | Year           | # of Users        | <u># of Nights</u> | Fees          | 1219 (23)  |
| 1923               | 2019           | 572               | 723                | \$ 5,722.00   | 1,20,20    |
|                    | 2020           | 1341              | 1095               | \$ 10,974.36  | 1919 BY BY |
| 12/10/10/10        | 2021           | 1546              | 1305               | \$20,660.00   | a start of |
| and the second     | 2022           | 1405              | 1359               | \$ 21,432.05  |            |
|                    | 2023           | 1358              | 1261               | \$ 19, 988.54 |            |
| Motor Mill Park    | Year           | # of Users        | <u># of Nights</u> | Fees          |            |
|                    | 2019           | 119               | 163                | \$ 1,190.00   |            |
|                    | 2020           | 462               | 331                | \$ 3,325.00   |            |
|                    | 2021           | 315               | 211                | \$ 3,340.00   |            |
|                    | 2022           | 377               | 206                | \$ 3,394.00   |            |
| The state          | 2023           | 444               | 229                | \$ 3,860.00   |            |
| The second         |                |                   |                    |               |            |
| Joy Springs Park   | Year           | <u># of Users</u> | <u># of Nights</u> | Fees          |            |
|                    | 2019           | 51                | 59                 | \$ 510.00     |            |
|                    | 2020           | 178               | 99                 | \$ 1,109.00   |            |
|                    | 2021           | 222               | 123                | \$ 1,885.00   |            |
|                    | 2022           | 238               | 121                | \$ 1,895.00   |            |
|                    | 2023           | 132               | 92                 | \$ 1,672.00   | 38         |
| Buck Creek Park    | Year           | # of Users        | # of Nights        | Fees          |            |
|                    | 2019           | 51                | 38                 | \$ 255.00     |            |
|                    | 2020           | 98                | 83                 | \$ 525.00     |            |
|                    | 2021           | 48                | 34                 | \$ 516.00     |            |
|                    | 2022           | 61                | 45                 | \$ 699.00     |            |
|                    | 2023           | 72                | 47                 | \$ 763.00     |            |
| Friedens Park      | Year           | # of Users        | <u># of Nights</u> | Fees          |            |
| States - The State | 2019           | 55                | 32                 | \$ 275.00     |            |
| Statistics and     | 2020           | 126               | 105                | \$ 415.00     |            |
|                    | 2021           | 83                | 65                 | \$ 1,021.00   | 10 10      |
|                    | 2022           | 109               | 81                 | \$ 1,315.00   | the second |
|                    | 2023           | 178               | 120                | \$ 1920.00    |            |
| Big Spring         | Year           | # of Users        | <u># of Nights</u> | Fees          |            |
|                    | 2019           | 183               | 191                | \$ 915.00     | A 2.5      |
|                    | 2020           | 403               | 269                | \$ 1,340.00   | Children I |
|                    | 2021           | 399               | 325                | \$ 5,187.00   |            |
|                    | 2022           | 460               | 360                | \$ 5,859.00   |            |
|                    | 2023           | 548               | 436                | \$ 7,144.00   | ALC: N     |
| Total              | Year           | # of Users        | <u># of Nights</u> | Fees          | Firewood   |
|                    | 2019           | 1031              | 1206               | \$ 8,867.00   |            |
|                    | 2020           | 2608              | 1982               | \$ 17,688.36  |            |
| STAR REAL          | 2021           | 2613              | 2063               | \$ 32,609.00  |            |
|                    | 2022           | 2638              | 2160               | \$ 34,414.05  |            |
| 4.7 5.2            | 2023           | 2732              | 2185               | \$ 35,347.54  | \$2,646.81 |
|                    |                |                   |                    |               |            |