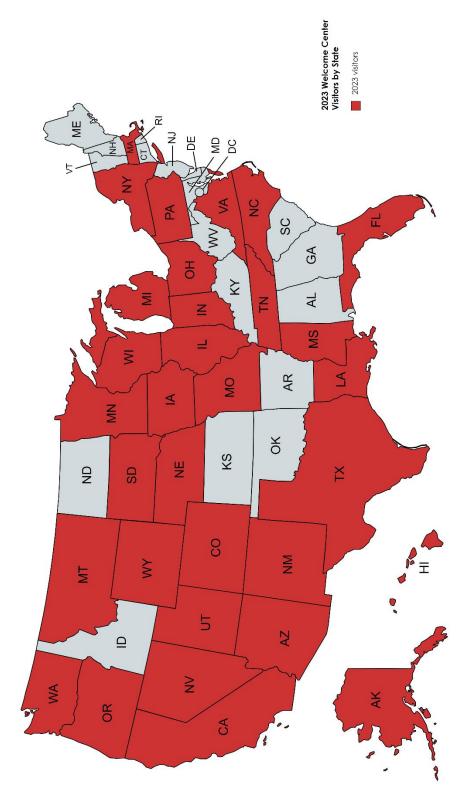

### **SUMMARY**

In 2023, the Osborne Conservation Center welcomed 5,441 visitors from 7 countries, 31 states, and 54 Iowa counties according to the voluntary guest register. The Motor Mill Historic Site welcomed 1,663 from 22 different states and 6 foreign countries.

# **VISITORS BY STATE**

Created with mapchart.net