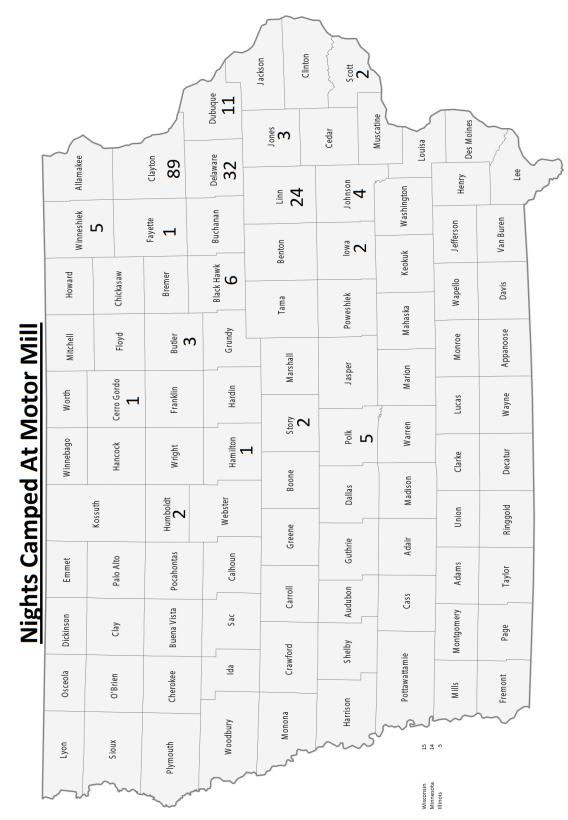

### **CAMPING MAP – MOTOR MILL**

# **CAMPING NUMBERS**

|                    | SUBJECT STREET |                   |                    | A COMPANY AND | THE AREA   |
|--------------------|----------------|-------------------|--------------------|---------------|------------|
| Bloody Run Park    | Year           | # of Users        | <u># of Nights</u> | Fees          | 1219 (23)  |
| 1923               | 2019           | 572               | 723                | \$ 5,722.00   | 1,20,20    |
|                    | 2020           | 1341              | 1095               | \$ 10,974.36  | 1919 BY BY |
| 12/10/10/10        | 2021           | 1546              | 1305               | \$20,660.00   | a start of |
| and the second     | 2022           | 1405              | 1359               | \$ 21,432.05  |            |
|                    | 2023           | 1358              | 1261               | \$ 19, 988.54 |            |
| Motor Mill Park    | Year           | # of Users        | <u># of Nights</u> | Fees          |            |
|                    | 2019           | 119               | 163                | \$ 1,190.00   |            |
|                    | 2020           | 462               | 331                | \$ 3,325.00   |            |
|                    | 2021           | 315               | 211                | \$ 3,340.00   |            |
|                    | 2022           | 377               | 206                | \$ 3,394.00   |            |
| The state          | 2023           | 444               | 229                | \$ 3,860.00   |            |
| The second         |                |                   |                    |               |            |
| Joy Springs Park   | Year           | <u># of Users</u> | <u># of Nights</u> | Fees          |            |
|                    | 2019           | 51                | 59                 | \$ 510.00     |            |
|                    | 2020           | 178               | 99                 | \$ 1,109.00   |            |
|                    | 2021           | 222               | 123                | \$ 1,885.00   |            |
|                    | 2022           | 238               | 121                | \$ 1,895.00   |            |
|                    | 2023           | 132               | 92                 | \$ 1,672.00   | 38         |
| Buck Creek Park    | Year           | # of Users        | # of Nights        | Fees          |            |
|                    | 2019           | 51                | 38                 | \$ 255.00     |            |
|                    | 2020           | 98                | 83                 | \$ 525.00     |            |
|                    | 2021           | 48                | 34                 | \$ 516.00     |            |
|                    | 2022           | 61                | 45                 | \$ 699.00     |            |
|                    | 2023           | 72                | 47                 | \$ 763.00     |            |
| Friedens Park      | Year           | # of Users        | <u># of Nights</u> | Fees          |            |
| States - The State | 2019           | 55                | 32                 | \$ 275.00     |            |
| Statistics and     | 2020           | 126               | 105                | \$ 415.00     |            |
|                    | 2021           | 83                | 65                 | \$ 1,021.00   | 10 10      |
|                    | 2022           | 109               | 81                 | \$ 1,315.00   | the second |
|                    | 2023           | 178               | 120                | \$ 1920.00    |            |
| Big Spring         | Year           | # of Users        | <u># of Nights</u> | Fees          |            |
|                    | 2019           | 183               | 191                | \$ 915.00     | A 2.5      |
|                    | 2020           | 403               | 269                | \$ 1,340.00   | Children I |
|                    | 2021           | 399               | 325                | \$ 5,187.00   |            |
|                    | 2022           | 460               | 360                | \$ 5,859.00   |            |
|                    | 2023           | 548               | 436                | \$ 7,144.00   | ALC: N     |
| Total              | Year           | # of Users        | <u># of Nights</u> | Fees          | Firewood   |
|                    | 2019           | 1031              | 1206               | \$ 8,867.00   |            |
|                    | 2020           | 2608              | 1982               | \$ 17,688.36  |            |
| STAR REAL          | 2021           | 2613              | 2063               | \$ 32,609.00  |            |
|                    | 2022           | 2638              | 2160               | \$ 34,414.05  |            |
| 4.7 5.2            | 2023           | 2732              | 2185               | \$ 35,347.54  | \$2,646.81 |
|                    |                |                   |                    |               |            |