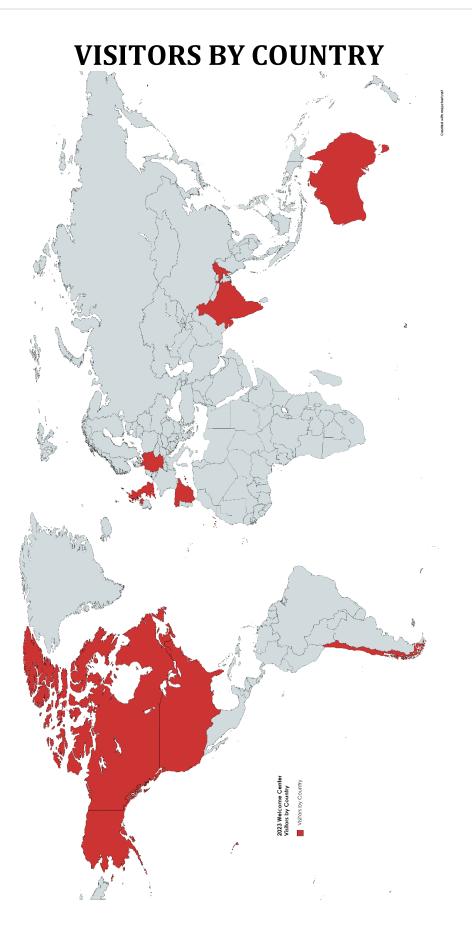

### **SUMMARY**

In 2023, the Osborne Conservation Center welcomed 5,441 visitors from 7 countries, 31 states, and 54 Iowa counties according to the voluntary guest register. The Motor Mill Historic Site welcomed 1,663 from 22 different states and 6 foreign countries.

### Iowa Visitor Registration

2019: 6,101 2020: 7,012 2021: 8,448 2022: 5,693 2023: 4,616 (85% of total visitors were from Iowa) (See Pages for Maps)

| Motor Mill Visitor Registration | Traffic Counter Statistics |
|---------------------------------|----------------------------|
| 2019: 1399                      | 14,294 (April 17-Oct.22)   |
| 2020: 805                       | 19,827 (May-October)       |
| 2021: 1415                      | 19,592 (April 25 –Nov. 2)  |
| 2022: 1067                      | 18,544 (April 12 – Nov. 8) |
| 2023: 1663                      | 20,028 (April 17 – Nov. 7) |