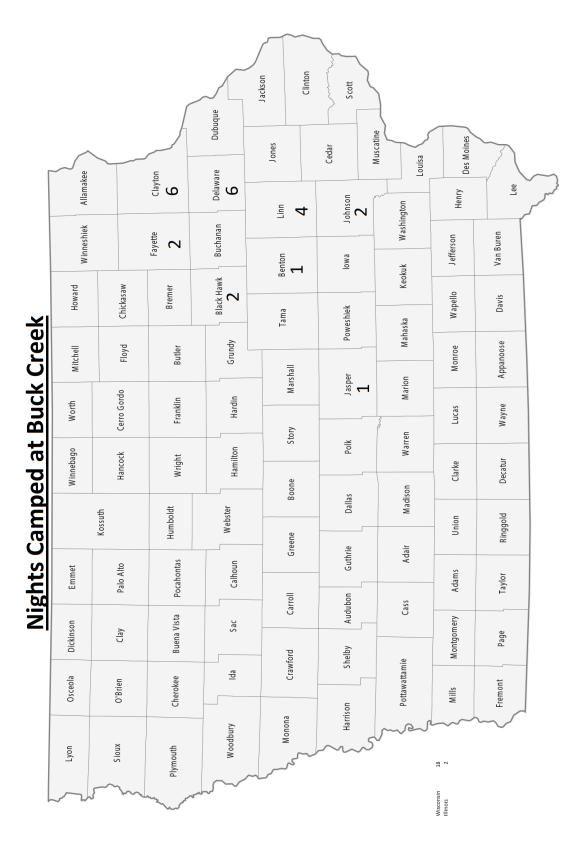

/u> | Fees          | Firewood   |
|                    | 2019           | 1031              | 1206               | \$ 8,867.00   |            |
|                    | 2020           | 2608              | 1982               | \$ 17,688.36  |            |
| STAR REAL          | 2021           | 2613              | 2063               | \$ 32,609.00  |            |
|                    | 2022           | 2638              | 2160               | \$ 34,414.05  |            |
| 4.7 5.2            | 2023           | 2732              | 2185               | \$ 35,347.54  | \$2,646.81 |
|                    |                |                   |                    |               |            |



**CAMPING MAP – BLOODY RUN** 



### **CAMPING MAP – MOTOR MILL**



# **CAMPING MAP – JOY SPRINGS**



# **CAMPING MAP – BUCK CREEK**

# **CAMPING MAP - FRIEDENS**

|                            |            |             | ſ