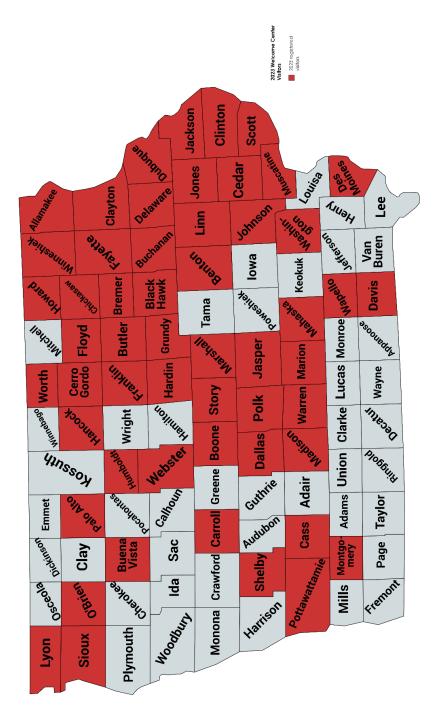

### Iowa Visitor Registration

2019: 6,101 2020: 7,012 2021: 8,448 2022: 5,693 2023: 4,616 (85% of total visitors were from Iowa) (See Pages for Maps)

| Motor Mill Visitor Registration | Traffic Counter Statistics |
|---------------------------------|----------------------------|
| 2019: 1399                      | 14,294 (April 17-Oct.22)   |
| 2020: 805                       | 19,827 (May-October)       |
| 2021: 1415                      | 19,592 (April 25 –Nov. 2)  |
| 2022: 1067                      | 18,544 (April 12 – Nov. 8) |
| 2023: 1663                      | 20,028 (April 17 – Nov. 7) |

### **WELCOME CENTER VISITORS BY COUNTY**